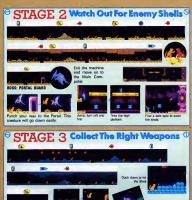

# STACE 2 **The First Base**

aliens and hard don't intend to lose a time to a couple you are the leading ut ate patte w

> the breach! To succeed here you must change your

strategy. The vertical scroll means you'll face attackers on four sides rather than three

Gain time to plan in the safe zones between the firing erns of tanks.

the shots of this gian 't so tough if you ke tom of the screen. the direction opposite n of the Big C

don't have a stro e enemy troops or a re the Big Gun at d you can race past the two is on each side and still take

# STACE 3

Don't let the pleasant greenery fool you, this jungle has been planted with boobie traps and an alien army. The/II come at you from the bushes, the trees, and gop up suddenly in front of you.

#### MOW DOWN THE MORTAL

Staying on your toes isn't easy in this swampy jungle, but it's vital. Once you spot the mortar it begins launching its rounds. Keep to the far left of the screen, just out of range, and continue firing at the mortar until it's directived.